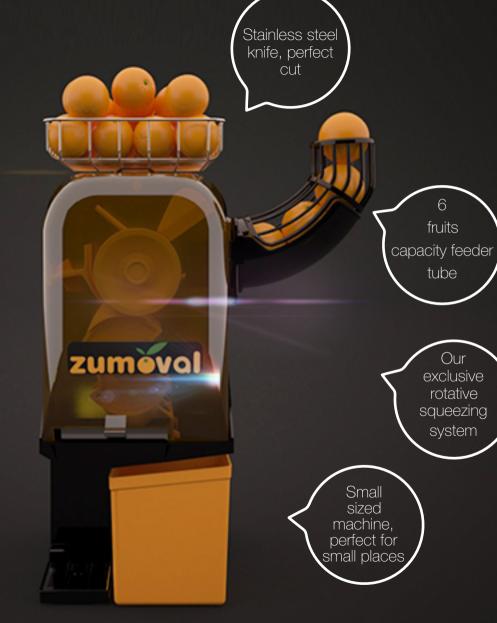

### Features

Our juicers are totally automatic: There is no need to cut the oranges in half. Just place the oranges in the feeder basket and the machine will do everything for you at a high speed.

Our exclusive and unique rotating system is very attractive and visible, which attracts the attention of consumers, hence increases juice demand.

# Capacity

15 Fruits per minute

Citres per hour

Places with small to medium consumption with limited space:

Coffee shops, Bar, Cocktail bars, Small hotels, Small restaurants, Juice bars, ...

Capacity of feeder

\_\_\_\_\_Weight

Motor reducer 0,75 Hp

230V. - 50/60 Hz 115v - 60 Hz

4,1/3,7 A 9/8,6 A

Overloading and temperature

Automatic inductive proximity sensor

60 - 80 mm (2,36" - 3,15")