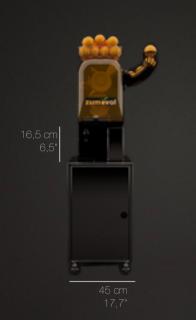

#### STAND

Mini stand.

9 Kg (19,8 lbs) Minimax

15 Kg (33lbs) Minimax + mini stand

6 Fruits

51,3 Kg (113,1 lbs) Minimax 83,5 Kg (182,1 lbs) Minimax + mini stand

ALVEX, spol. s r.o. divízia GASTRO

Štefánikova 35 SK-90028 Ivanka pri Dunaji (SC) Tel. 02 45 944 211 Email. info@alvexgastro.sk www.alvexgastro.sk