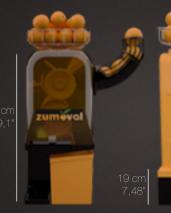

## Specifications

O Motorforce group

Voltage (monophasic)

Consumption

(E) Electrical protection

Security |

Fruit Diameter

Capacity of peel bucket

Capacity of feeder

\_\_\_\_\_Weight

Motor reducer 0,75 Hp

230V. - 50/60 Hz 115v - 60 Hz

4,1/3,7 A 9/8,6 A

Overloading and temperature

Automatic inductive proximity sensor

60 - 80 mm (2,36" - 3,15")