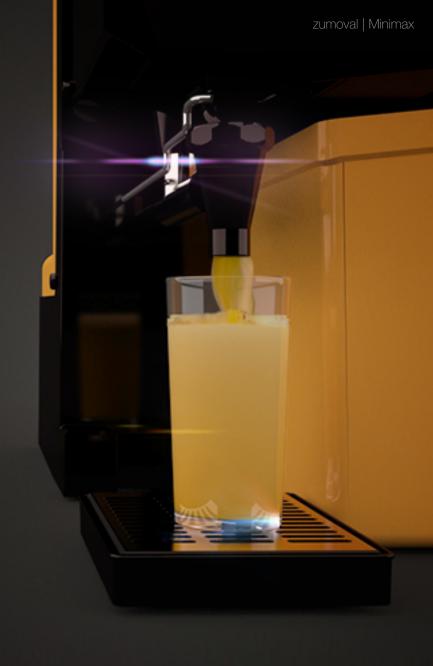

While squeezing, the juice is not in contact with the peel, avoiding the contact of the bitter taste with the juice.

Equipped with a 0.75 Hp motor and gears of steel, the Minimax model is certainly within the range of small equipment, the strongest and most robust machine on the market.