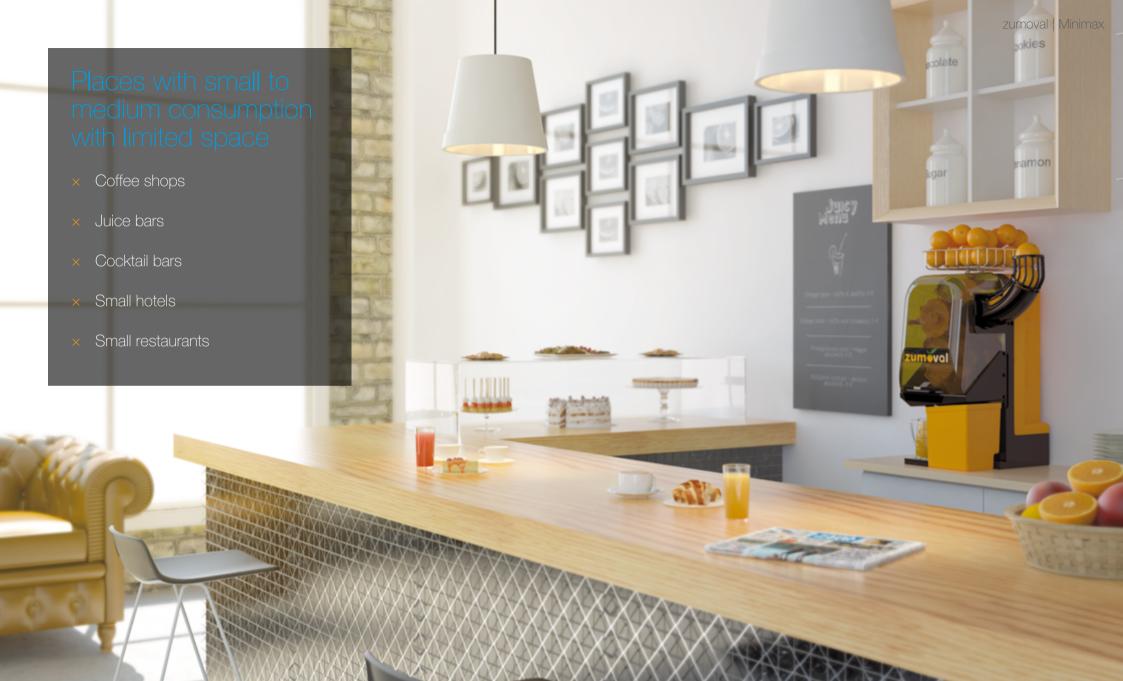

# Capacity

15 Fruits per minute

Citres per hour

Places with small to medium consumption with limited space:

Coffee shops, Bar, Cocktail bars, Small hotels, Small restaurants, Juice bars, ...