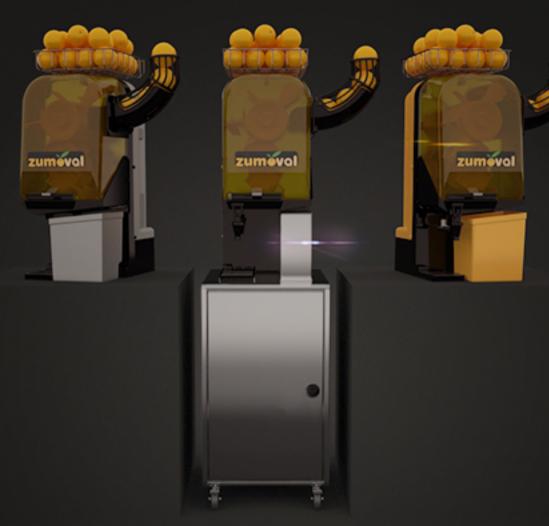

#### STAND

Mini stand.

#### **SELF SERVICE TAP**

The easy-to-use automatic tap is connected directly to the motor of the machine. Open the tap and the machine starts running. Close the tap and the machine stops. Perfect solution for buffet services. Anti-dripping system.