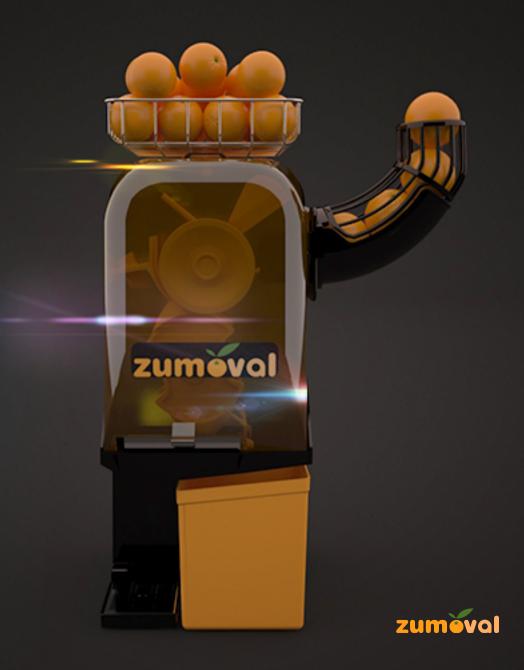

### Minimax

The smallest one

### Features

Our juicers are totally automatic: There is no need to cut the oranges in half. Just place the oranges in the feeder basket and the machine will do everything for you at a high speed.

Our exclusive and unique rotating system is very attractive and visible, which attracts the attention of consumers, hence increases juice demand.