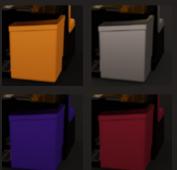

space:

Coffee shops, Bar, Cocktail bars, Small hotels, Small restaurants, Juice bars, ...



## Options



#### STAND

Mini stand.

#### **ORANGE COUNTER**

Counts the amount of oranges that have been juiced by the machine, allowing the customer to monitor consumption.

#### **AUTOMATIC SHOWER**

This option provides a flushing system that cleans quickly the juicing area, saving time and labour cost and keeping the juicer clean and hygienic at all times.

#### **SELF SERVICE TAP**

The easy-to-use automatic tap is connected directly to the motor of the machine. Open the tap and the machine starts running. Close the tap and the machine stops. Perfect solution for buffet services. Anti-dripping system.

#### **COLOURS**

Orange colour

Silver colour

Burdeos colour

Cobalto colour











## Specifications

O Motorforce group

Voltage (monophasic)

Consumption

(E) Electrical protection

Security |

Fruit Diameter

Capacity of peel bucket

Capacity of feeder

\_\_\_\_\_Weight

Motor reducer 0,75 Hp

230V. - 50/60 Hz 115v - 60 Hz

4,1/3,7 A 9/8,6 A

Overloading and temperature

Automatic inductive proximity sensor

60 - 80 mm (2,36" - 3,15")

9 Kg (19,8 lbs) Minimax

15 Kg (33lbs) Minimax + mini stand

6 Fruits

51,3 Kg (113,1 lbs) Minimax 83,5 Kg (182,1 lbs) Minimax + mini stand

















ALVEX, spol. s r.o. divízia GASTRO

Štefánikova 35 SK-90028 Ivanka pri Dunaji (SC) Tel. 02 45 944 211 Email. info@alvexgastro.sk www.alvexgastro.sk