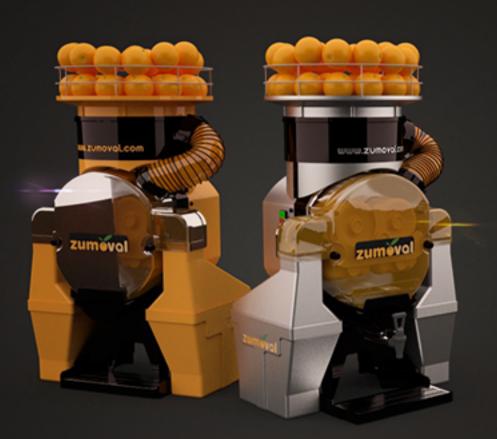

speed.

Our exclusive and unique rotating system is very attractive and visible, which attracts the attention of consumers, hence increases juice demand.

While squeezing, the juice is not in contact with the peel, avoiding the contact of the bitter taste with the juice.





Equipped with a 0.75 Hp motor and gears of steel, the FastTop model is certainly within the range of small equipment, the strongest and most robust machine on the market.

The machine is totally maintenance free.

Easy to dismantle, which takes only one minute, cleaning is really easy and will take less than 3 minutes.





# Capacity

45
Fruits per minute

200 Litres per hour

The fastest juicer on the market

The best solution for places with high consumption, large hotels, supermarkets, etc.



# Machine options



#### **ORANGE COUNTER**

Counts the amount of oranges that have been juiced by the machine, allowing the customer to monitor consumption.



#### **AUTOMATIC SHOWER**

This option provides a flushing system that cleans quickly the juicing area, saving time and labour cost and keeping the juicer clean and hygienic at all times.



#### SELF SERVICE TAP

The easy-to-use automatic tap is connected directly to the motor of the machine. Open the tap and the machine starts running. Close the tap and the machine stops. machine stops. Perfect solution for buffet services. Anti-dripping system.



#### **COLOURS**

Orange colour Silver colour





## Stand options



#### STANDS

The FastTop model allows the possibility to incorporate the Dispenser stand, Self service stand and Cooled dispenser s