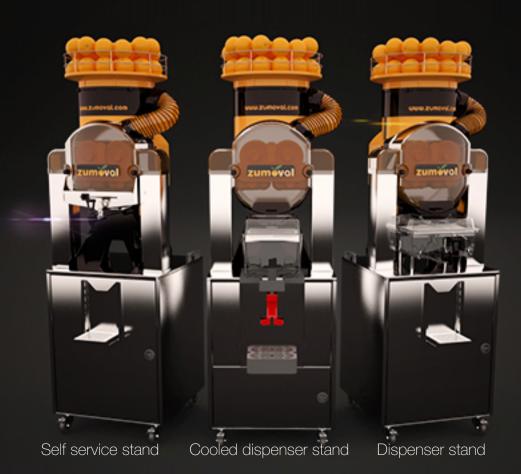

## Stand options

#### STANDS

The FastTop model allows the possibility to incorporate the Dispenser stand, Self service stand and Cooled dispenser stand.

Thanks to this system you can always count on 5 litres of fresh orange juice, automatically and constantly juiced, ready to serve. This system is ideal for self-service and big volume sites.