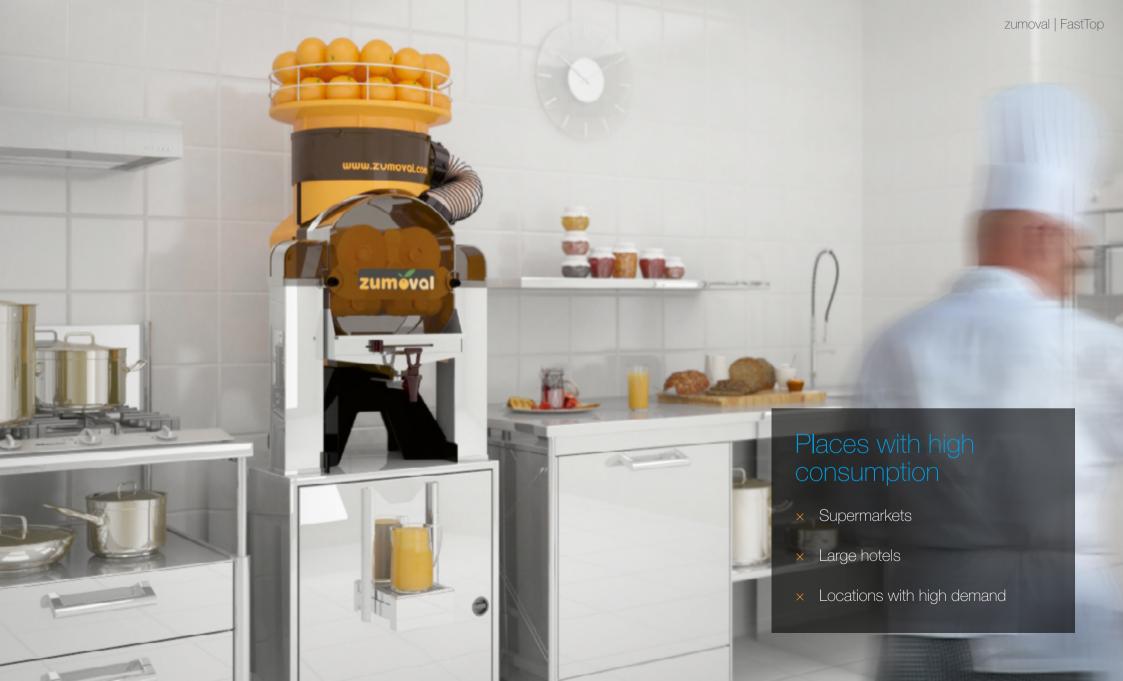

# Capacity

45
Fruits per minute

200 Litres per hour

The fastest juicer on the market

The best solution for places with high consumption, large hotels, supermarkets, etc.