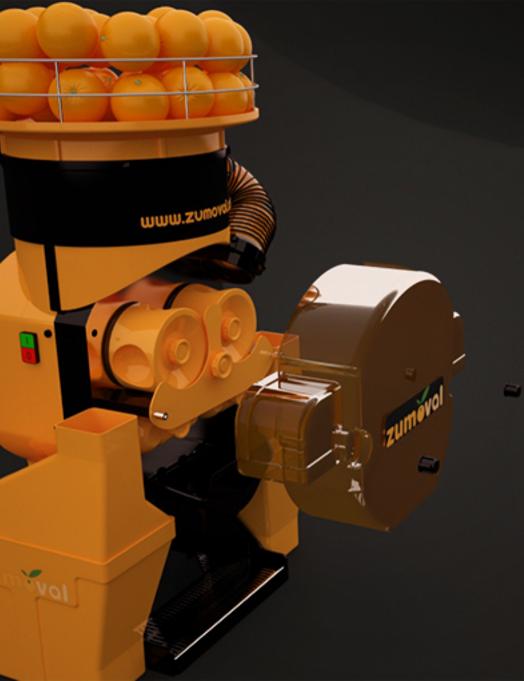

### Features

Our juicers are totally automatic:
There is no need to cut the oranges
in half. Just place the oranges in the
feeder basket and the machine will do
everything for you at a high speed.

Our exclusive and unique rotating system is very attractive and visible, which attracts the attention of consumers, hence increases juice demand.

While squeezing, the juice is not in contact with the peel, avoiding the contact of the bitter taste with the juice.

Equipped with a 0.75 Hp motor and gears of steel, the FastTop model is certainly within the range of small equipment, the strongest and most robust machine on the market.

The machine is totally maintenance free.

Easy to dismantle, which takes only one minute, cleaning is really easy and will take less than 3 minutes.