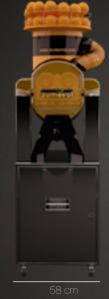

### Specifications

Motorforce group

(3) Voltage (monophasic)

Consumption

(E) Electrical protection

Security

Fruit Diameter

Capacity of peel bucket

Capacity of feeder

공주 Weight

Motor reducer 0,75 Hp

230V. - 50/60 Hz - 115v - 60 Hz

4,1/3,7A-9/8,6A

Overloading and temperature

Automatic inductive proximity sensor

60 - 80 mm (2,36" - 3,15")

20 Kg (44 lbs) FastTop

15 Kg (33 lbs) FastTop + Cooled dispenser stand

30 Kg (66 lbs) | FastTop + Dispenser stand FastTop + Self service stand

18 Kg (39 lbs)

47,5 Kg (104,7 lbs) FastTop

98,2 Kg (216,5 lbs) FastTop + Cooled dispenser stand