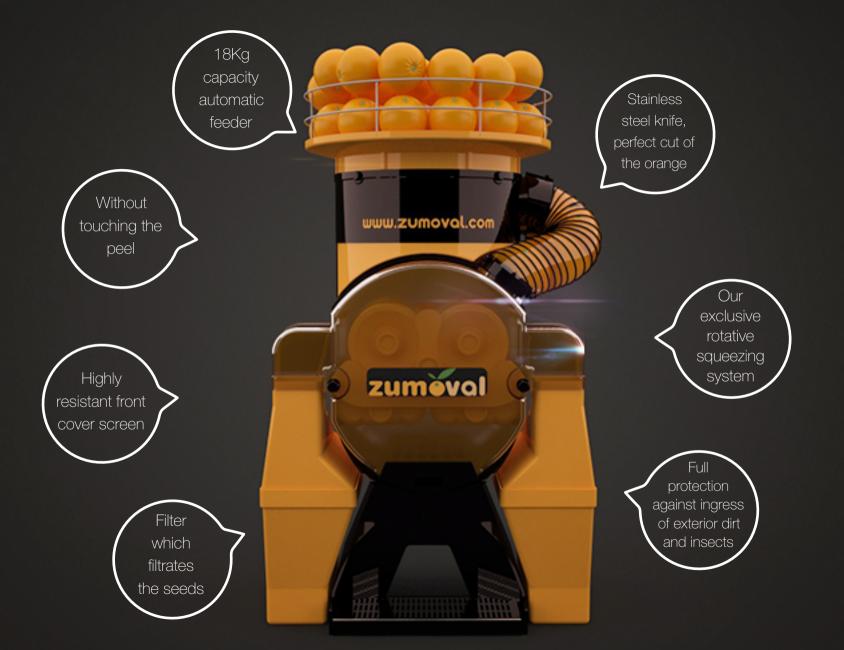

### Features

Our juicers are totally automatic:
There is no need to cut the oranges
in half. Just place the oranges in the
feeder basket and the machine will do
everything for you at a high speed.

Our exclusive and unique rotating system is very attractive and visible, which attracts the attention of consumers, hence increases juice demand.

While squeezing, the juice is not in contact with the peel, avoiding the contact of the bitter taste with the juice.

Equipped with a 0.75 Hp motor and gears of steel, the FastTop model is certainly within the range of small equipment, the strongest and most robust machine on the market.

The machine is totally maintenance free.

Easy to dismantle, which takes only one minute, cleaning is really easy and will take less than 3 minutes.

Capacity of feeder

공주 Weight

Motor reducer 0,75 Hp

230V. - 50/60 Hz - 115v - 60 Hz

4,1/3,7A-9/8,6A

Overloading and temperature

Automatic inductive proximity sensor

60 - 80 mm (2,36" - 3,15")