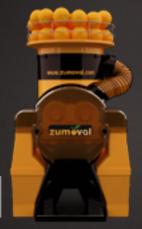

### FastTop

The fastest one

### Features

Our juicers are totally automatic:
There is no need to cut the oranges
in half. Just place the oranges in the
feeder basket and the machine will do
everything for you at a high speed.

Our exclusive and unique rotating system is very attractive and visible, which attracts the attention of consumers, hence increases juice demand.

While squeezing, the juice is not in contact with the peel, avoiding the contact of the bitter taste with the juice.

Equipped with a 0.75 Hp motor and gears of steel, the FastTop model is certainly within the range of small equipment, the strongest and most robust machine on the market.

The machine is totally maintenance free.

Easy to dismantle, which takes only one minute, cleaning is really easy and will take less than 3 minutes.