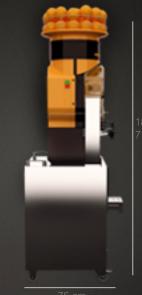

### Specifications

Motorforce group

(3) Voltage (monophasic)

Consumption

(E) Electrical protection

Security

Fruit Diameter

Capacity of peel bucket

Capacity of feeder

공주 Weight

Motor reducer 0,75 Hp

230V. - 50/60 Hz - 115v - 60 Hz

4,1/3,7A-9/8,6A

Overloading and temperature

Automatic inductive proximity sensor

60 - 80 mm (2,36" - 3,15")