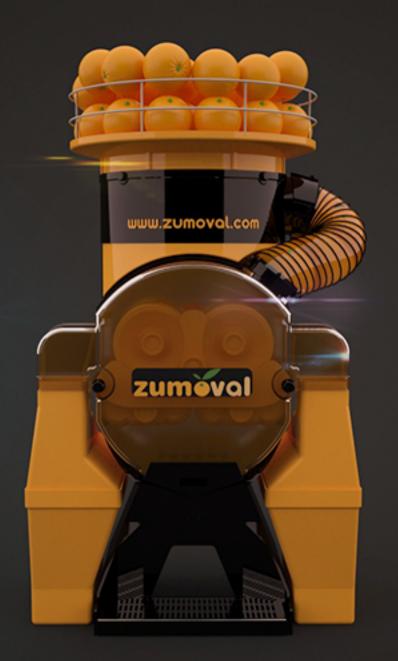

### Features

Our juicers are totally automatic:
There is no need to cut the oranges
in half. Just place the oranges in the
feeder basket and the machine will do
everything for you at a high speed.

Our exclusive and unique rotating system is very attractive and visible, which attracts the attention of consumers, hence increases juice demand.

While squeezing, the juice is not in contact with the peel, avoiding the contact of the bitter taste with the juice.

Equipped with a 0.75 Hp motor and gears of steel, the FastTop model is certainly within the range of small equipment, the strongest and most robust machine on the market.