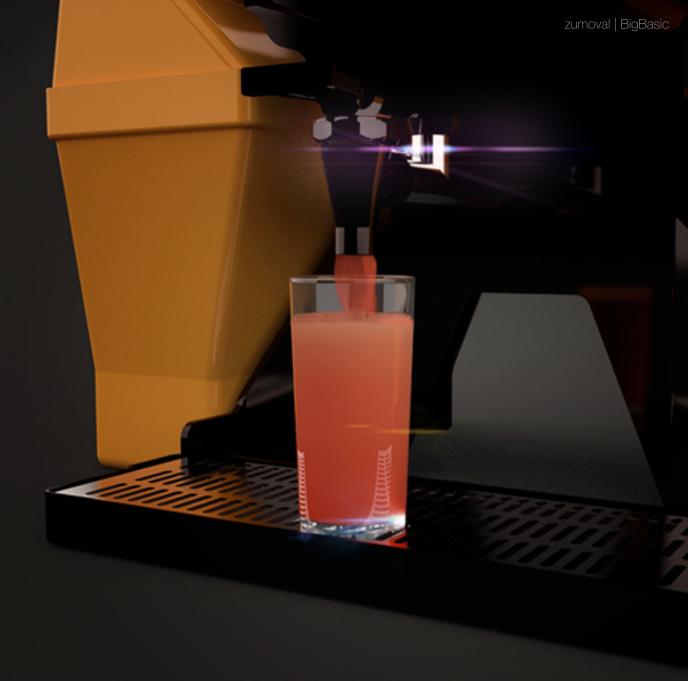

While squeezing, the juice is not in contact with the peel, avoiding the contact of the bitter taste with the juice.

Equipped with a 0.75 Hp motor and gears of steel, the BigBasic model is certainly within the range of small equipment, the strongest and most robust machine on the market.

#### JUICE LEVEL DETECTOR

Thanks to this system you can always count on 5 litres of fresh orange juice, automatically and constantly juiced, ready to serve. This system is ideal for self-service and big volume sites.