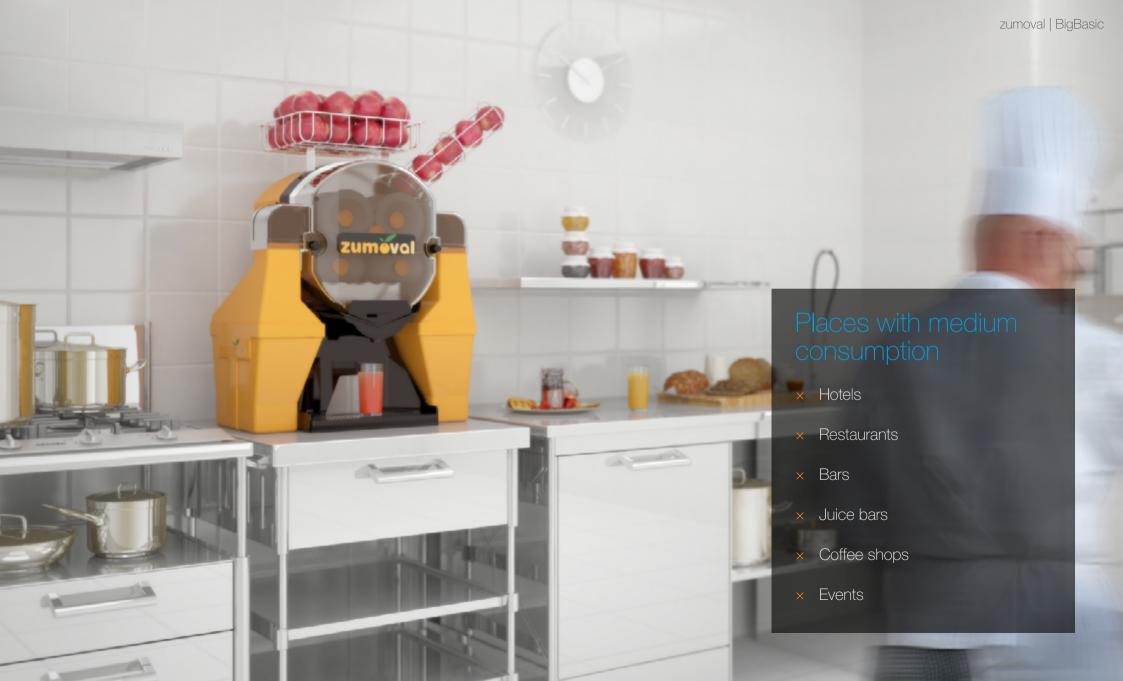

# Capacity

28
Fruits per minute

120 Litres per hour

The perfect solution for places with medium consumption: Coffee shops, Bars, Cocktail bars, Small hotels, Small restaurants, Juice bars,...