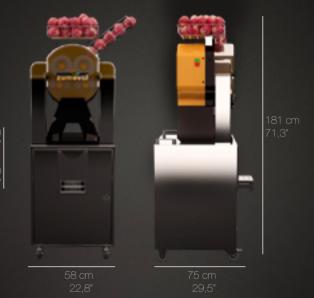

20 Kg (44 lbs) BigBasic

15 Kg (33 lbs) BigBasic + Cooled dispenser stand

30 Kg (66 lbs) | BigBasic + Dispenser stand

BigBasic + Self service stand

5 Fruits

42,6 Kg (93,9 lbs) BigBasic

93,3 Kg (216,5 lbs) BigBasic + Cooled dispenser stand

80,4 Kg (188 lbs) BigBasic + Dispenser stand

79,6 Kg (186,3 lbs) BigBasic + Self service stand

73 cm 28 7"

7,68"

THE PARTY

ALVEX, spol. s r.o. divízia GASTRO

Štefánikova 35 SK-90028 Ivanka pri Dunaji (SC) Tel. 02 45 944 211 Email. info@alvexgastro.sk www.alvexgastro.sk