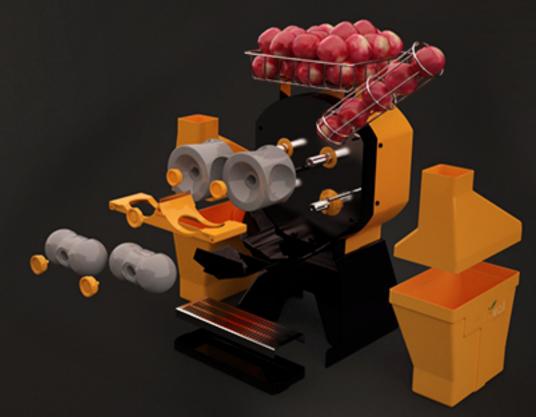

The machine is totally maintenance free.

Easy to dismantle, which takes only one minute, cleaning is really easy and will take less than 3 minutes.

#### **BIG CAPACITY JUICE FILTER**

Stainless steel Juice Tray and filter, specially designed for buffet service and supermarkets with high consumption. The juice tray has a big Filter with high capacity, double-curved design and a pulp moving stick (Pulp-away system). This option allows squeezing more than 20 liters of juice without cleaning the filter.