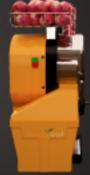

## BigBasic

Juicer specially designed for large fruit, such as grapefruits and pomegranates.

## Features

Our juicers are totally automatic:
There is no need to cut the oranges
in half. Just place the oranges in the
feeder basket and the machine will do
everything for you at a high speed.

Our exclusive and unique rotating system is very attractive and visible, which attracts the attention of consumers, hence increases juice demand.

While squeezing, the juice is not in contact with the peel, avoiding the contact of the bitter taste with the juice.

Equipped with a 0.75 Hp motor and gears of steel, the BigBasic model is certainly within the range of small equipment, the strongest and most robust machine on the market.