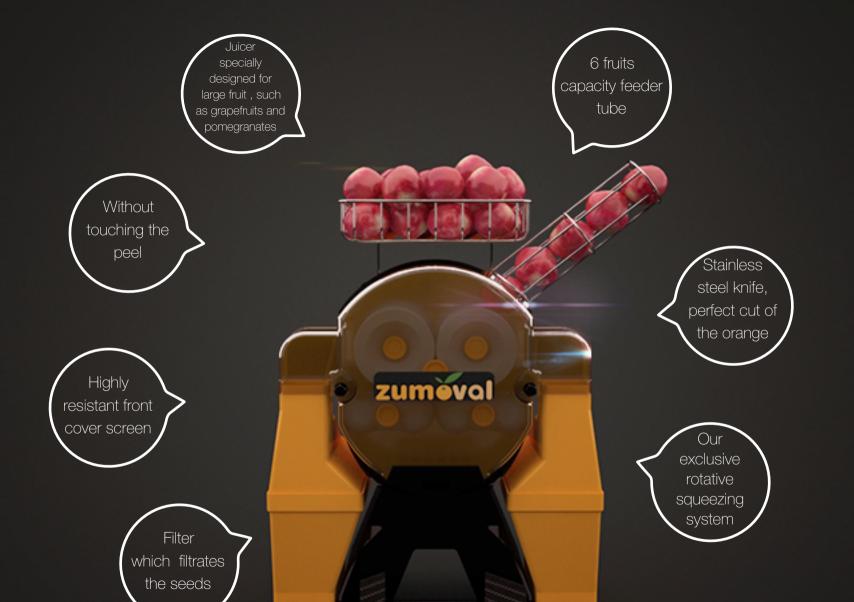

## BigBasic

Juicer specially designed for large fruit, such as grapefruits and pomegranates.

## Features

Our juicers are totally automatic:
There is no need to cut the oranges
in half. Just place the oranges in the
feeder basket and the machine will do
everything for you at a high speed.

Our exclusive and unique rotating system is very attractive and visible, which attracts the attention of consumers, hence increases juice demand.

While squeezing, the juice is not in contact with the peel, avoiding the contact of the bitter taste with the juice.

Equipped with a 0.75 Hp motor and gears of steel, the BigBasic model is certainly within the range of small equipment, the strongest and most robust machine on the market.

The machine is totally maintenance free.

Easy to dismantle, which takes only one minute, cleaning is really easy and will take less than 3 minutes.