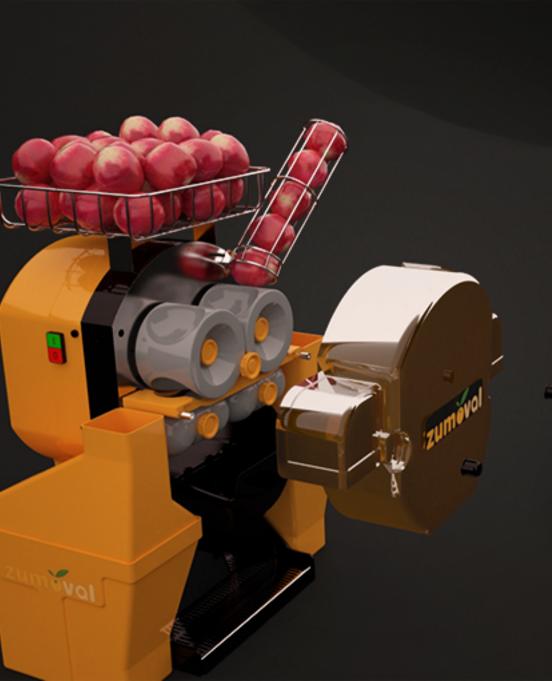

## Features

Our juicers are totally automatic:
There is no need to cut the oranges
in half. Just place the oranges in the
feeder basket and the machine will do
everything for you at a high speed.

Our exclusive and unique rotating system is very attractive and visible, which attracts the attention of consumers, hence increases juice demand.

While squeezing, the juice is not in contact with the peel, avoiding the contact of the bitter taste with the juice.

Equipped with a 0.75 Hp motor and gears of steel, the BigBasic model is certainly within the range of small equipment, the strongest and most robust machine on the market.

The machine is totally maintenance free.

Easy to dismantle, which takes only one minute, cleaning is really easy and will take less than 3 minutes.