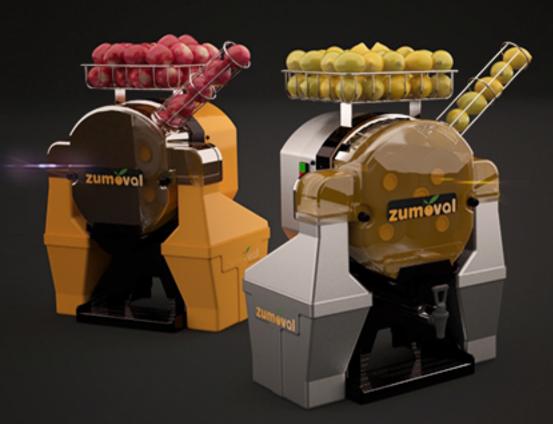

## BigBasic

Juicer specially designed for large fruit, such as grapefruits and pomegranates.

## Features

Our juicers are totally automatic:
There is no need to cut the oranges
in half. Just place the oranges in the
feeder basket and the machine will do
everything for you at a high speed.

Our exclusive and unique rotating system is very attractive and visible, which attracts the attention of consumers, hence increases juice demand.

#### **COLOURS**

Orange colour Silver colour