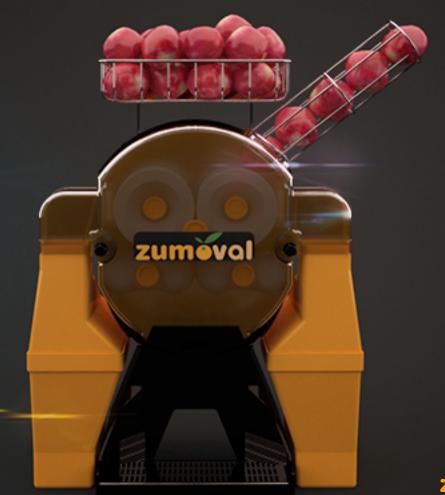

## BigBasic

Juicer specially designed for large fruit, such as grapefruits and pomegranates.

## Features

Our juicers are totally automatic:
There is no need to cut the oranges
in half. Just place the oranges in the
feeder basket and the machine will do
everything for you at a high speed.

Our exclusive and unique rotating system is very attractive and visible, which attracts the attention of consumers, hence increases juice demand.

# Capacity

28
Fruits per minute

120 Litres per hour

The perfect solution for places with medium consumption: Coffee shops, Bars, Cocktail bars, Small hotels, Small restaurants, Juice bars,...